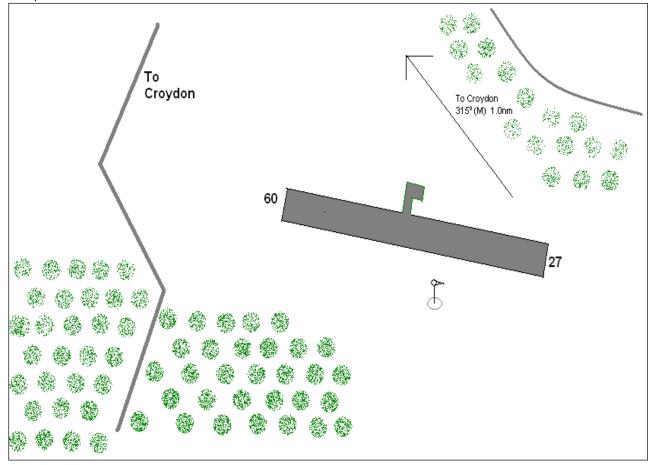

Warning: It is a requirement to check Airstrip conditions and details with owner.

| Elevation:         | 350 Feet AMSL                                                                                                    | Time Zone: | UTC + 10 |
|--------------------|------------------------------------------------------------------------------------------------------------------|------------|----------|
| GPS Position:      | 18º 13.143'South 142º15.351'East                                                                                 |            |          |
| WAC Chart          | Normanton (3220)                                                                                                 | ALA Code:  | YCRY     |
| Owner/Operator:    | Croydon Shire Council                                                                                            |            |          |
|                    | PO Box 17                                                                                                        |            |          |
|                    | Croydon QLD 4871                                                                                                 |            |          |
|                    | Phone (07) 4748 7100<br>Email Contact: Ray Kirkman, Director Engineering Services<br>rkirkman@croydon.qld.gov.au |            |          |
|                    |                                                                                                                  |            |          |
|                    |                                                                                                                  |            |          |
| Strip Directions:  | 09-27                                                                                                            |            |          |
| Strip Lengths:     | 1463 M                                                                                                           |            |          |
| Strip Surface:     | Sealed                                                                                                           |            |          |
| Windsock:          | Yes                                                                                                              |            |          |
| Strip Markers:     | Yes                                                                                                              |            |          |
| Lighting           | PAL VHF 119.6 – only for RFDS emergency                                                                          |            |          |
| Fuel:              | Yes – phone (07) 4745 6163 prior to visit                                                                        |            |          |
| Special Procedures | CTAF 126.7. Brisbane Centre 118.6 (3000FT).                                                                      |            |          |
| And Remarks:       | Beware trees on approach to runway 27.                                                                           |            |          |
|                    | No landing fees apply.                                                                                           |            |          |
|                    | Latest information: Ronnie Willmot (07) 4748 7100 or 0419 613 243.                                               |            |          |
|                    | Permission required prior to use. Cross check details with ERSA.                                                 |            |          |