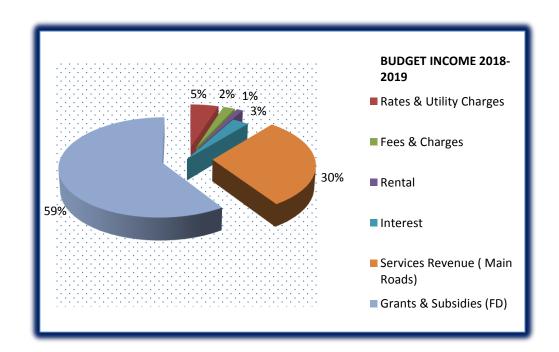

- (a) financial position;
- (b) cash flow;
- (c) income and expenditure;
- (d) changes in equity.

Within the statement of income and expenditure, the following must be stated:

- (a) Rates and utility charges excluding discounts and rebates;
- (b) Contributions from developers;
- (c) Fees and charges;
- (d) Interest:
- (e) Grants and subsidies:
- (f) Depreciation;
- (g) Finance costs;
- (h) Net result;
- (i) The estimated costs of
  - a. The local governments significant business activities carried on using a full cost pricing basis; and
  - b. The activities of the local government's commercial business units; and
  - c. The local government's significant business activities.

## Comparison of proposed rates and utility charges for 2018-2019 with previous financial year (2017-2018).

In accordance with *Local Government Regulation 2012* the total value of change in proposed rates and utility charges for the financial year (2018-2019) compared with the rates and utility charges levied in the previous budget is 2.36%.