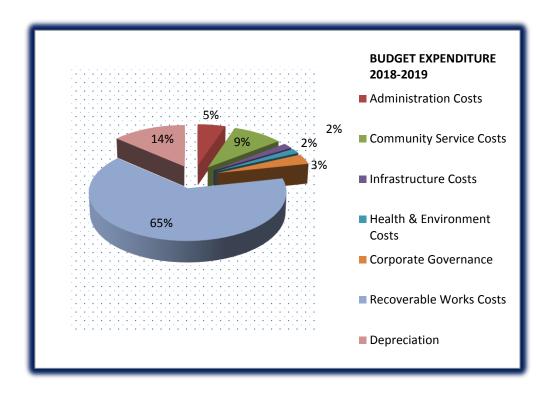

Key financial statistics to note in relation to the 2018-2019 budget include:

- Total budget expenditure (operational and capital) of \$18.8m;
- A balanced budget and funded depreciation of \$1.8m;
- Capital works expenditure of \$5.6m;
- Flood damage and main roads contract work of \$8.3m