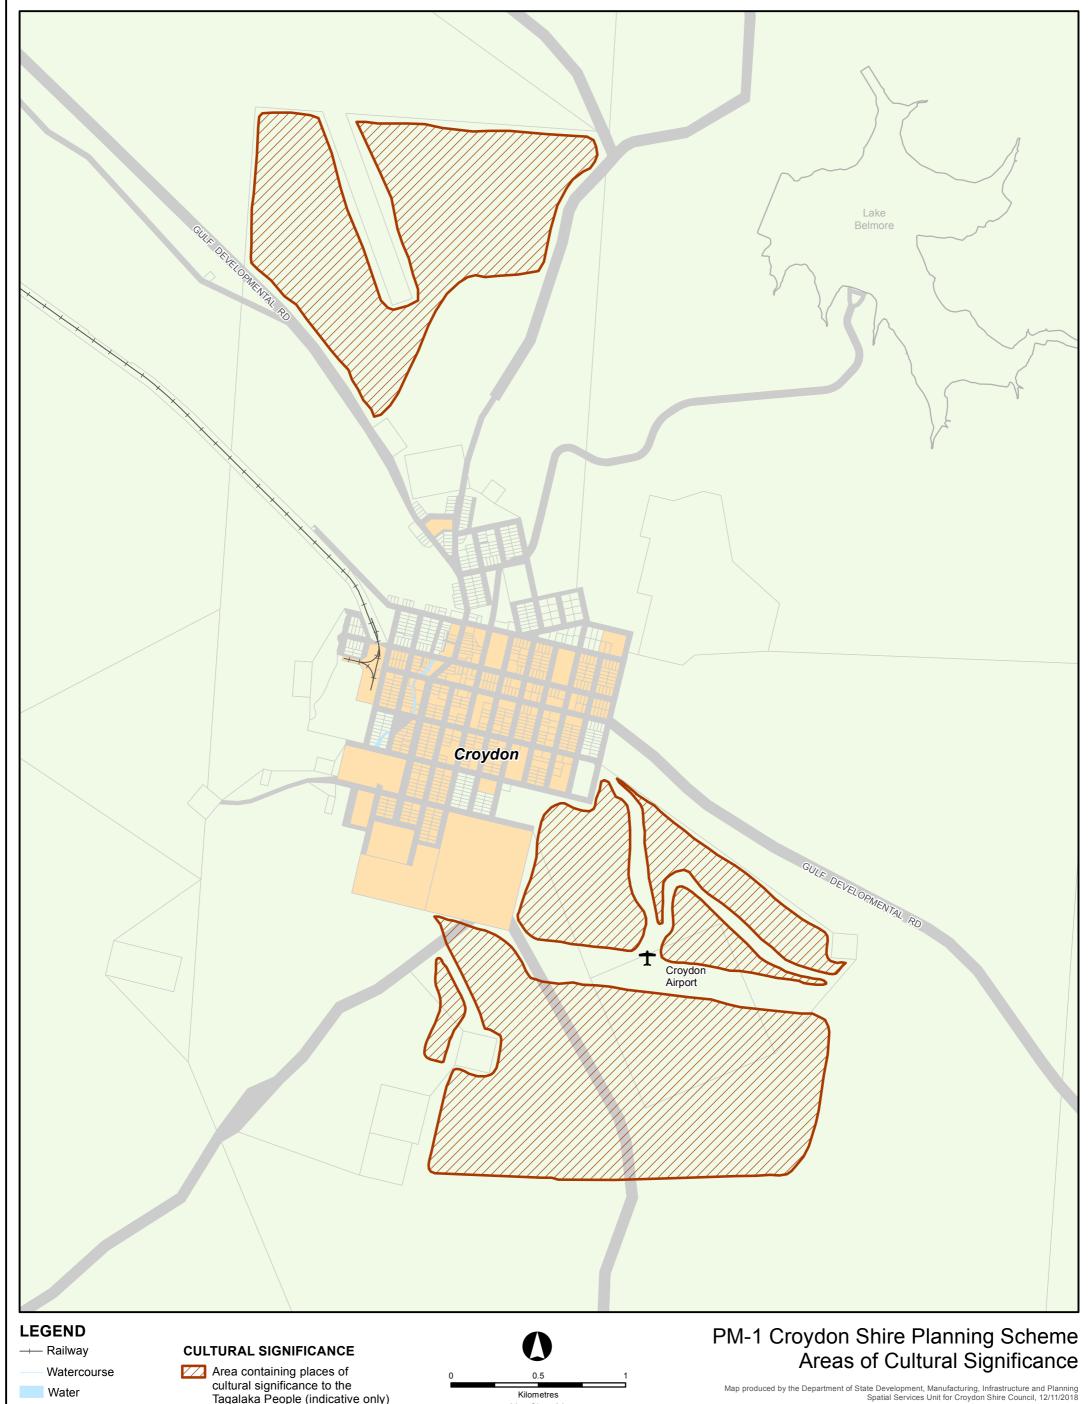

Road

Rural zone

Township zone

Tagalaka People (indicative only)

Map Size: A3 Coordinate System: GDA 1994 MGA Zone 55 Projection: Transverse Mercator Datum: GDA 1994

While every care is taken to ensure the accuracy of this product. Croydon Shire Council makes no representations or warranties about the accuracy, reliability, completeness or suitability for any particular purpose and disclaims all responsibility and all liability (including without limitation, liability in negligence) for all expenses, losses, damages (including indirect or consequential damages) and costs you may incur as a result of the product being inaccurate or incomplete in any way or for any reason.