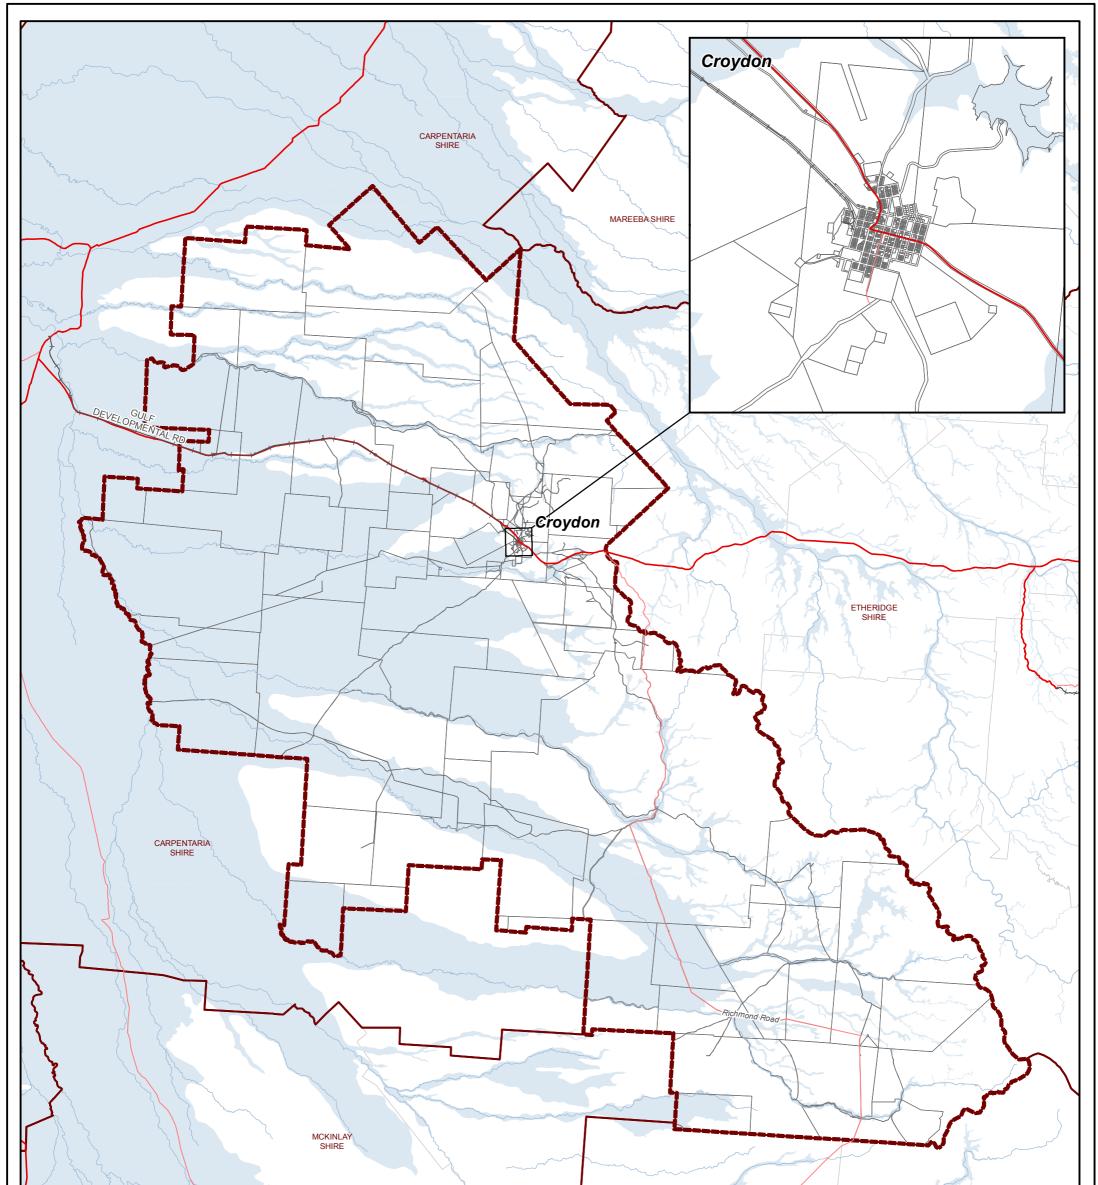

## LEGEND

- ---- Railway
- Croydon Local Government Area
- ----- State Controlled Road Corridor ------ Watercourse
- ---- Other Road Corridor
- Lot Boundary

Queensland Floodplain Assessment Overlay - Level 1 Kilometers Map Size: A3 Coordinate System: GDA 1994 MGA Zone 55 Projection: Transverse Mercator Datum: GDA 1994

40

OM-1 Croydon Shire Planning Scheme Queensland Floodplain Assessment Overlay Level 1

Croydon Shire Council HISTORIC GULF SAVANNAH REGION

While every care is taken to ensure the accuracy of this product. Croydon Shire Council makes no representations or warranties about the accuracy, reliability, completeness or suitability for any particular purpose and disclaims all responsibility and all liability (including without limitation, liability in negligence) for all expenses, losses, damages (including indirect or consequential damages) and costs you may incur as a result of the product being inaccurate or incomplete in any way or for any reason.

Map produced by the Department of State Development, Manufacturing, Infrastructure and Planning Spatial Services Unit for Croydon Shire Council, 22/10/2018