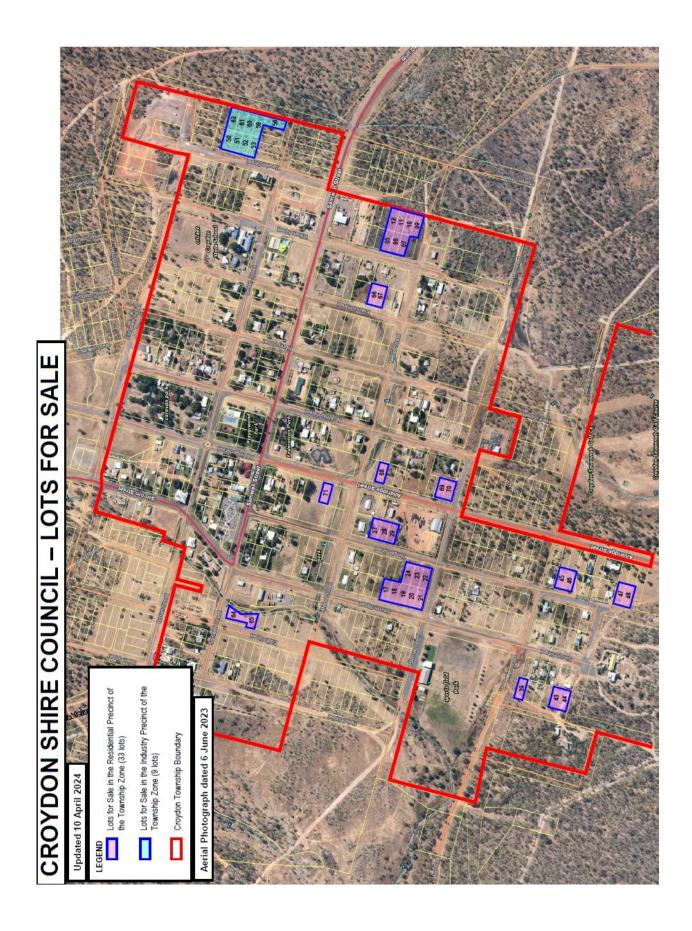

### Please see Attachment 1 - Map

**Town Planning** - The land is within the Township Zone (Residential Precinct) and Township Zone (Industrial Precinct), under the Croydon Shire Planning Scheme. Any building and development works must be undertaken in accordance with the relevant Australian Standards, Building Codes, Croydon Shire Council Planning Scheme, Council Policies and Local Laws.