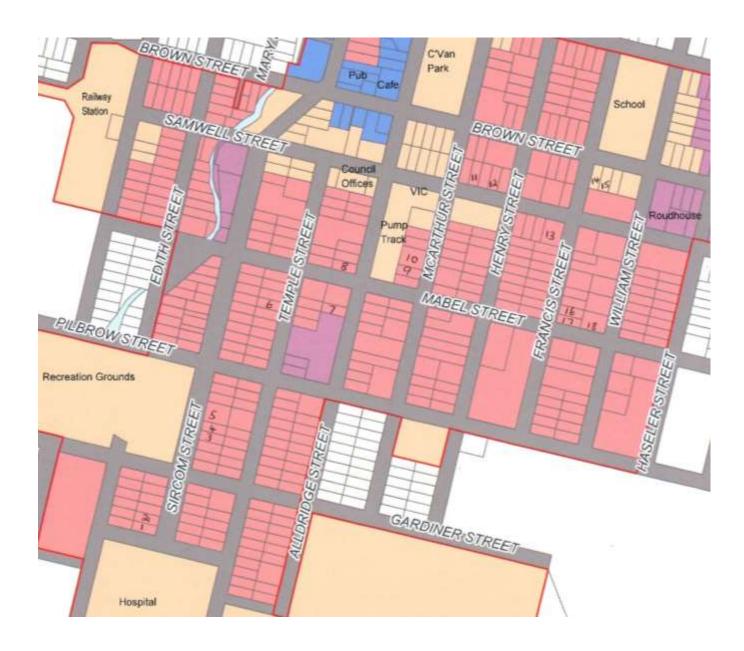

| Ref<br>No.    | Property Address                                                     | Real Property<br>Description | Land<br>Area       | Fixed<br>Sale<br>Price |
|---------------|----------------------------------------------------------------------|------------------------------|--------------------|------------------------|
| 1             | 3 Sircom Street, Croydon QLD 4871                                    | L347 on SY28                 | 1012m <sup>2</sup> | \$6,900                |
| 2             | 5 Sircom Street, Croydon QLD 4871                                    | L348 on SY28                 | 1012m <sup>2</sup> | \$6,900                |
| 3             | 20 Sircom Street, Croydon QLD 4871                                   | L324 on MPH15915             | 1012m <sup>2</sup> | \$6,900                |
| 4             | 22 Sircom Street, Croydon QLD 4871                                   | L323 on MPH15915             | 1012m <sup>2</sup> | \$6,900                |
| 5             | Not available – under offer<br>24 Sircom Street, Croydon QLD 4871    | L1 on MPH40918               | <del>2023m²</del>  | \$10,800               |
| 6             | 53 Temple Street, Croydon QLD 4871                                   | L717 on MPH14026             | 1012m <sup>2</sup> | \$6,900                |
| 7             | Not available – under offer<br>55 Alldridge Street, Croydon QLD 4871 | L18 on MPH22226              | <del>1012m²</del>  | <del>\$6,900</del>     |
| 8             | 61 Alldridge Street, Croydon QLD 4871                                | L314 on MPH14026             | 1012m <sup>2</sup> | \$6,900                |
| 9             | 43 McArthur Street, Croydon QLD 4871                                 | L251 on MPH15915             | 1012m <sup>2</sup> | \$6,900                |
| 10            | 45 McArthur Street, Croydon QLD 4871                                 | L16 on MPH22250              | 2023m <sup>2</sup> | \$10,800               |
| 11            | 48 Samwell Street, Croydon QLD 4871                                  | L12 on MPH40303              | 1012m <sup>2</sup> | \$6,900                |
| 12            | 44 Samwell Street, Croydon QLD 4871                                  | L14 on MPH40303              | 1012m <sup>2</sup> | \$6,900                |
| 13            | 31 Samwell Street, Croydon QLD 4871                                  | L3 on MPH34748               | 2023m <sup>2</sup> | \$10,800               |
| 14            | 29 Brown Street, Croydon QLD 4871                                    | L463 on MPH15915             | 1012m <sup>2</sup> | \$6,900                |
| 15            | 27 Brown Street, Croydon QLD 4871                                    | L462 on MPH15915             | 1012m <sup>2</sup> | \$6,900                |
| 16            | 24 Francis Street, Croydon QLD 4871                                  | L444 on MPH15915             | 948m²              | \$6,900                |
| 17            | 22 Francis Street, Croydon QLD 4871                                  | L445 on MPH15915             | 936m²              | \$6,900                |
| <del>18</del> | Not available – under offer<br>21 William Street, Croydon QLD 4871   | L4 on MPH31623               | <del>1882m²</del>  | \$10,800               |